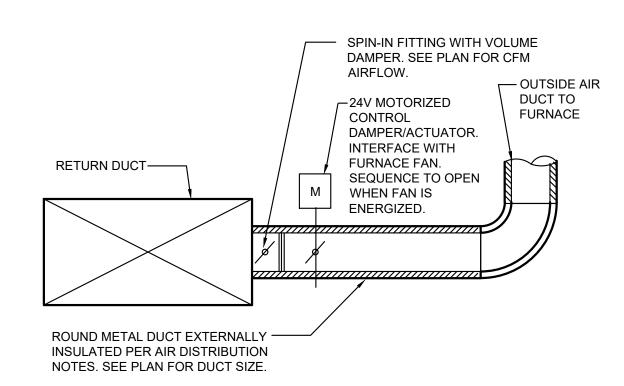

|                  |      |     |           |     |     |               |  |

PROVIDE WITH: INTEGRAL THERMOSTAT.

2. RECESSED MOUNTED.

## — INLET SIZE/FACE SIZE

MODEL BASED ON TITUS.

## - MARK#

2. ALL GRILLES AND DIFFUERS SHALL BE WHITE.

ROUND METAL DUCT -

SAME AS DIFFUSER

CEILING -

INSULATION. DUCT SIZE

WITH EXTERNAL

INLET UNLESS OTHERWISE NOTED.

## SPIN-IN FITTING WITH **VOLUME DAMPER** SUPPLY DUCT -INSULATED ROUND FURNACE — DUCT. MAX. 7'-0" LONG

#### NATURAL GAS EQUIPMENT **CONNECTION DIAGRAM** NOT TO SCALE

## RETURN DUCT — SUPPLY DUCT OUTSIDE AIR DUCT. SEE AC COIL PLAN FOR SIZE AND DETAIL ON THIS SHEET — **FURNACE** ROUTE CONDENSATE DRAINS TO FLOOR DRAIN FLOOR ·

☐ FILTER SECTION

## TYPICAL CEILING DIFFUSER CONNECTION DETAIL

CEILING DIFFUSER —





THE INTENT OF THESE DRAWINGS ARE FOR THE CONTRACTOR TO PROVIDE A COMPLETE MECHANICAL INSTALLATION. SYSTEMS SHALL BE COMPLETE IN ALL RESPECTS INCLUDING OPERATIONAL. ADJUSTED, TESTED, AND APPROVED BY THE AUTHORITY HAVING JURISDICTION.

**HVAC GENERAL NOTES** 

- CONTRACTOR SHALL REVIEW ALL DOCUMENTS, AND VISIT SITE, PRIOR TO
- INSTALLATION SHALL BE PERFORMED IN ACCORDANCE WITH ALL APPLICABLE STATE AND LOCAL CODES AND REGULATIONS.
- D. ALL WORK SHALL BE GUARANTEED FOR ONE YEAR AFTER DATE OF SUBSTANTIAL COMPLETION.
- CONTRACTOR SHALL BE RESPONSIBLE FOR ALL REQUIRED PERMITS AND RELATED FEES, INSPECTION, ETC. AS REQUIRED BY THE AUTHORITY HAVING JURISDICTION.
- THESE DRAWINGS ARE DIAGRAMMATIC IN NATURE AND ARE NOT INTENDED TO INDICATE EVERY ELBOW, REDUCER, FITTING, ETC. THE DOCUMENT INDICATES