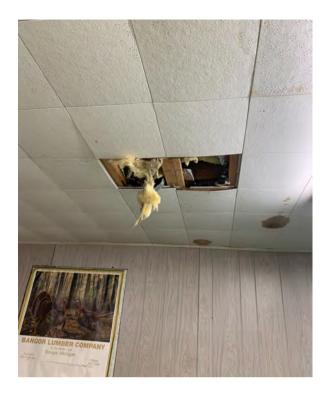

8,939.35                     | 96.09          |
|                                                            |                                                             |                              |                                 |                                         |                              |                |

# MONTHLY REPORT

# January 2024 BANGOR DEPARTMENT OF PUBLIC WORKS

CITY HALL

### 01/16







# MAINTENANCE AROUND TOWN

DPW workers have been busy with building maintenance, this month they repaired a leaking roof at the Van Buren District Library and installed a new furnace filter and thermostat at the Train Depot

Unfortunately one of our new picnic tables found its way into the river but our dedicated workers fished it out and put it in it's rightful place.





# BUILDING MAINTENANCE CONTINUED

Repairs were made and a trap was set after an animal caused damage to one of the City's labs. These labs are crucial for regular water testing and are checked regularly.





### 01/16



# DECORATIONS AROUND TOWN

Workers unloaded wreaths which were donated for Wreaths Across America and also removed various Christmas decorations from around town to get ready for the new year.





### 01/16

#### CITY OF BANGOR DPW





# ARLINGTON HILLS CEMETERY

As winter sets in more branches drop from the trees at Arlington Hill Cemetery which are loaded up and taken away.

There was one burial in the last month for Christopher Snyder.



#### 2024 Work Reports

|                                            | Employee