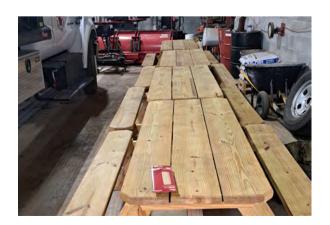

## MISC. MAINTENANCE

The Department of Public works installed a new door on Well #7 and gave it an updated paint job, an essential task to keep the well secure.

Spring Banners went up along Monroe street and the parks picnic tables were Stained and placed back out at the parks where they can be enjoyed.