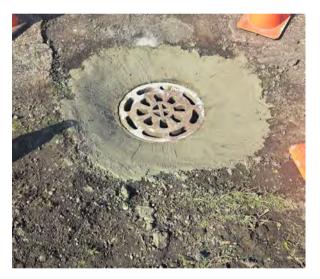

# **STORM DRAINS**

DPW has been repairing, cleaning and replacing the storm drains along Walnut Street, Bangor Street, Main Street, and East Cass Street.