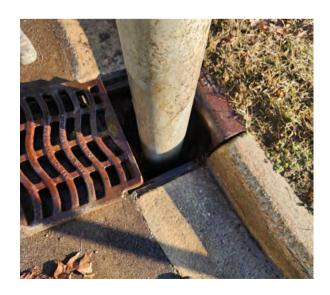

# **STORM DRAINS**

DPW has been repairing, cleaning and replacing the storm drains along Walnut Street, Bangor Street, Main Street, and East Cass Street.