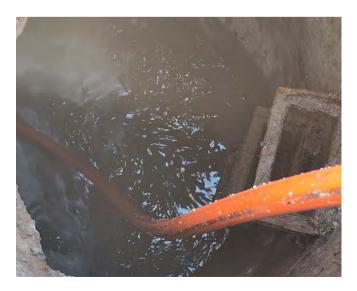

# **STORM DRAINS**

DPW has been repairing, cleaning and replacing the storm drains along Walnut Street, Bangor Street, Main Street, and East Cass Street.