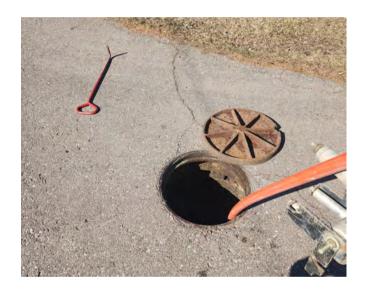

# **STORM DRAINS**

DPW has been repairing, cleaning and replacing the storm drains along Walnut Street, Bangor Street, Main Street, and East Cass Street.

# **DPW ASSETS**

Photos of Wells and Lift station assets are provided for informational purposes.