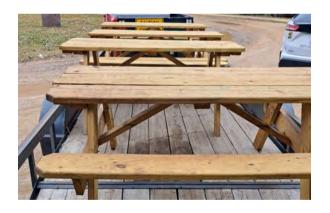

## MISC. MAINTENANCE

The Department of Public works installed a new door on Well #7 and gave it an updated paint job, an essential task to keep the well secure.

Spring Banners went up along Monroe street and the parks picnic tables were Stained and placed back out at the parks where they can be enjoyed.