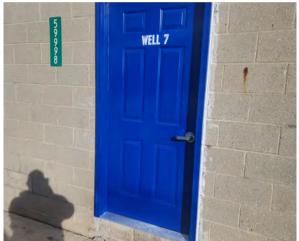

## MISC. MAINTENANCE

The Department of Public works installed a new door on Well #7 and gave it an updated paint job, an essential task to keep the well secure.

Spring Banners went up along Monroe street and the parks picnic tables were Stained and placed back out at the parks where they can be enjoyed.

# **DPW ASSETS**

Photos of Wells and Lift station assets are provided for informational purposes.