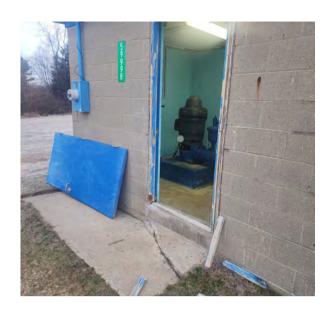

## MISC. MAINTENANCE

The Department of Public works installed a new door on Well #7 and gave it an updated paint job, an essential task to keep the well secure.

Spring Banners went up along Monroe street and the parks picnic tables were Stained and placed back out at the parks where they can be enjoyed.

# **DPW ASSETS**

Photos of Wells and Lift station assets are provided for informational purposes.