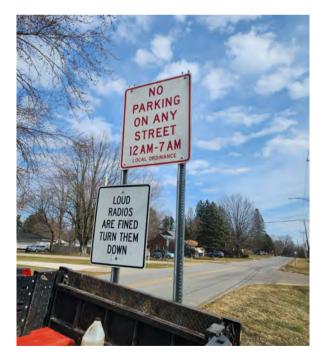

### **CITY SIGNS**

DPW workers have been updating the City signage ask needed. This month included a new sign Honoring "Pete" Gent.