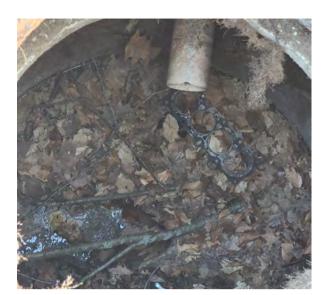

# **STORM DRAINS**

DPW has been repairing, cleaning and replacing the storm drains along Walnut Street, Bangor Street, Main Street, and East Cass Street.