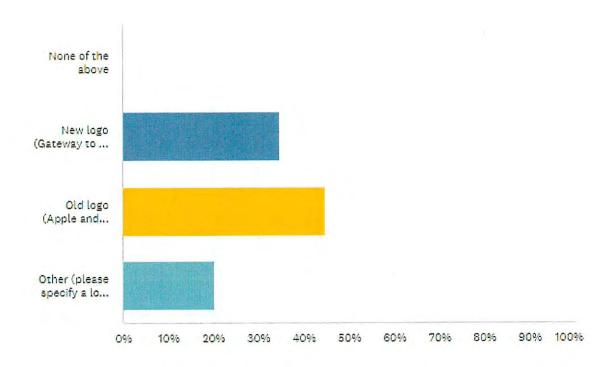

#### b. City Manager Short Term/Long Term Goals.

City Manager Weber presented a list of short term and long term goals. One of the short term goals was presented at the meeting: Redevelop the city logo. Weber then displayed the image of the new logo and tag line.

Councilmember Muenzer would like the residents view on the logo change. Councilmember Garcia suggested we put it out front on the board and social media to get feedback.

#### 11. OPPORTUNITY FOR PUBLIC COMMENT.

Public comments were heard: everyone really liked the logo presented.