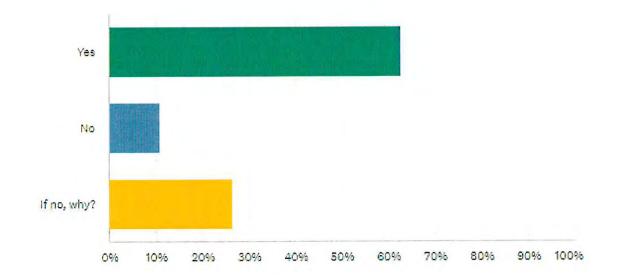

Councilmember Muenzer would like the residents view on the logo change. Councilmember Garcia suggested we put it out front on the board and social media to get feedback.

#### 11. OPPORTUNITY FOR PUBLIC COMMENT.

Public comments were heard: everyone really liked the logo presented.